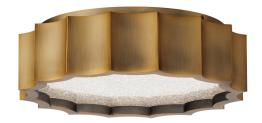

#### **DESCRIPTION**

Behold the understated opulence of Tarte, whose delicately ruffled golden frame lends an air of refined simplicity. Light sources within cast a mesmerizing glow through the flat Radiance<sup>TM</sup> Crystal Dust shade, reflecting illumination into an intricate tapestry of jewel-like patterns.

#### **FEATURES**

- Radiance ™ Crystal Dust diffuser
- 4CCT adjustability switch. Set from 3000K/3500K/4000K/5000K.
- Driver concealed within the fixture