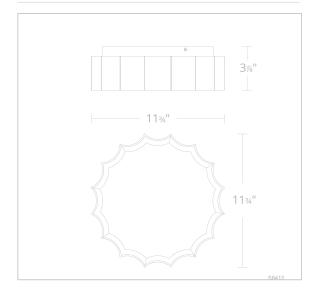

## **SPECIFICATIONS**

 Light Source
 LED

 CRI
 90

 Dimming
 ELV,Triac

 Standards
 ETL/cETL, Title 24

| Model | Finish     | Crystal | Size | ССТ          | Weight | Voltage | Wattage | LED<br>Lumens | Delivered<br>Lumens |
|-------|------------|---------|------|--------------|--------|---------|---------|---------------|---------------------|
| S8412 | - 18 - 700 | RD      | 12"  | 3000K/3500K/ | 6.1lbs | 120V    | 28W     | 2400          | Up To 1260          |
|       |            |         |      | 4000K/5000K  |        |         |         |               |                     |