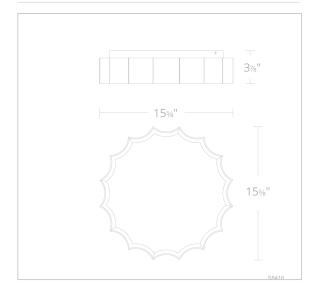

## **SPECIFICATIONS**

 Light Source
 LED

 CRI
 90

 Dimming
 ELV,Triac

 Standards
 ETL/cETL, Title 24

| Model | Finish     | Crystal | Size | ССТ          | Weight | Voltage | Wattage | LED<br>Lumens | Delivered<br>Lumens |
|-------|------------|---------|------|--------------|--------|---------|---------|---------------|---------------------|
| S8416 | - 18 - 700 | RD      | 16"  | 3000K/3500K/ | 9.8lbs | 120V    | 32W     | 2800          | Up To 1655          |
|       |            |         |      | 4000K/5000K  |        |         |         |               |                     |