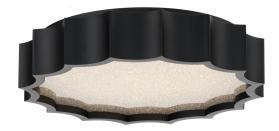

### **DESCRIPTION**

Behold the understated opulence of Tarte, whose delicately ruffled golden frame lends an air of refined simplicity. Light sources within cast a mesmerizing glow through the flat Radiance<sup>TM</sup> Crystal Dust shade, reflecting illumination into an intricate tapestry of jewel-like patterns.

### **FEATURES**

- Radiance ™ Crystal Dust diffuser
- 4CCT adjustability switch. Set from 3000K/3500K/4000K/5000K.
- Can be mounted on ceiling or wall vertically or upside down
- Driver concealed within the fixture

### **FINISH OPTIONS**

Aged Brass (-700)

Black (-18)