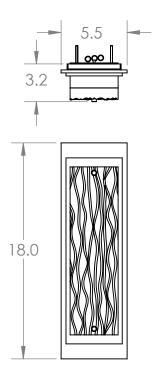

## GENERAL NOTES:

All dimensions are shown in inches unless otherwise stated.

Visit studio.hammerton.com to read about our Lifetime Limited Warranty.

This product may use mixed materials like steel and aluminum in its construction. Transparent finishes may vary between steel and aluminum

All Hammerton fixtures are handcrafted by artisans. Subtle imperfections reflect the mark of the artisan and should be expected in any handcrafted product. Dimensions may vary up to 7/8".