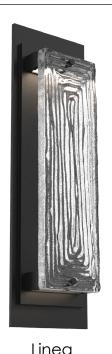

## PRODUCT DESCRIPTION

Luxuriously thick LED-illuminated artisan cast crystal glass provides a canvas for intriguing textures that beautifully reflect and refract light. Aluminum construction, marine grade pre-treatment and AAMA 2604 powder coat finishes ensure long lasting beauty in all climates. ADA compliant.

## **PRODUCT SPECIFICATION**

Construction: Aluminum Body With Cast Glass

Finish Options:

AG TB SB

Glass Options: Clear Cast Glass

Suspension Method: Wall Mount

Weight(lbs.): 7

UL Rating: Ourdoor/Wet
Top Diffuser: Cast Glass