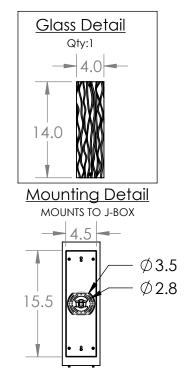

## GENERAL NOTES:

All dimensions are shown in inches unless otherwise stated.

Visit studio.hammerton.com to read about our Lifetime Limited Warranty.

This product may use mixed materials like steel and aluminum in its construction. Transparent finishes may vary between steel and aluminum

All Hammerton fixtures are handcrafted by artisans. Subtle imperfections reflect the mark of the artisan and should be expected in any handcrafted product. Dimensions may vary up to 7/8".