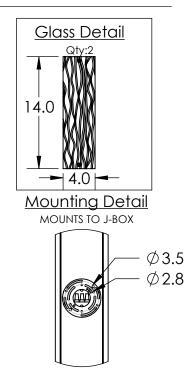

**PRODUCT SPECIFICATION** 

Construction: Aluminum Body With Cast Glass

Finish Options: AG TB SB
Glass Options: Clear Cast Glass
Suspension Method: Wall Mount

Weight(lbs.): 18

UL Rating: Ourdoor/Wet
Top Diffuser: Closed Metal
Bottom Diffuser: Clear Acrylic

## GENERAL NOTES:

All dimensions are shown in inches unless otherwise stated.

Visit studio.hammerton.com to read about our Lifetime Limited Warranty.

This product may use mixed materials like steel and aluminum in its construction. Transparent finishes may vary between steel and aluminum.