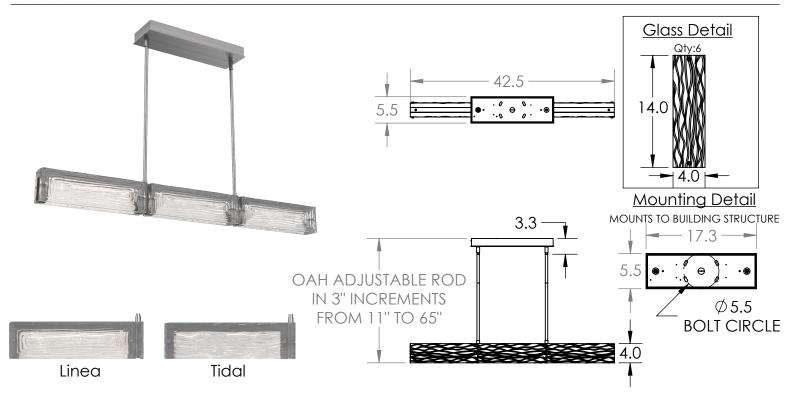

## PRODUCT DESCRIPTION

Luxuriously thick artisan cast crystal glass provides a canvas for intriguing textures that beautifully reflect and refract light in the Tabulo Linear Chandelier. Each glass panel weighs over five pounds. Tabulo lighting is illuminated with 93+ CRI integrated LED.

## **PRODUCT SPECIFICATION**

Construction: Aluminum Body & Canopy, Cast Glass

Finish Options: BS MB FB GB CS GP BB NB SN GM RB HE

Glass Options: Clear Cast Glass

Suspension Method: Ceiling Mount

Weight(lbs.): 40

## GENERAL NOTES:

All dimensions are shown in inches unless otherwise stated.

Visit studio.hammerton.com to read about our Lifetime Limited Warranty.

This product may use mixed materials like steel and aluminum in its construction. Transparent finishes may vary between steel and aluminum.

All Hammerton fixtures are handcrafted by artisans. Subtle imperfections reflect the mark of the artisan and should be expected in any handcrafted product. Dimensions may vary up to 7/8".