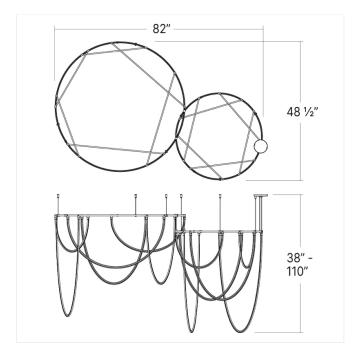

### **Dimensions**

 Height:
 14"

 Width:
 48.5"

 Length:
 82"

 Canopy/Backplate/Base:
 4.5

 Hanging Details:
 6' Adj. Cords/Cables

 Canopy/Backplate/Base Height:
 1

#### Installation

Installation: Licensed electrician required, multi-step installation

Cord Length: 6' Adj. Cords/Cables
Minimum Hanging Height: 38"

Maximum Hanging Height: 110"