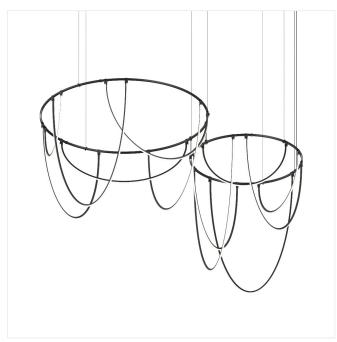

# Suspenders 2-Bar Offset Ring w/Light Curve Luminaires Spec Sheet

**SKU**: SLS4243-K

The Suspenders 2-Bar Offset Ring configuration features Light Curve Luminaries. This Suspenders configuration is available in a black or white finish. The rings measure 38" and 48" in diameter, respectively. This unique configuration provides functionality while serving as a decorative statement piece in any space.