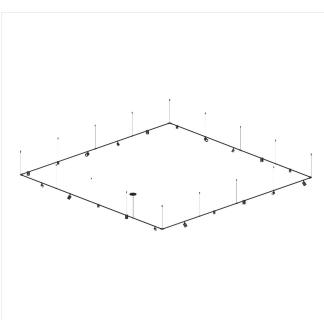

#### Dimensions

Height: Width: Length: Canopy/Backplate/Base: Hanging Details: Canopy/Backplate/Base Height: 3" 147" 147" 5 6' Adj. Cords/Cables 0.5

#### Installation

| Installation:                                                                                     | Licensed electrician required, multi-step<br>installation  |
|---------------------------------------------------------------------------------------------------|------------------------------------------------------------|
| Sloped Ceiling Compatible?:<br>Cord Length:<br>Minimum Hanging Height:<br>Maximum Hanging Height: | Adapter Available<br>6' Adj. Cords/Cables<br>4.5"<br>76.5" |
|                                                                                                   |                                                            |