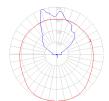

## Light distribution =

Diffused

Red = Max Cd. Through Vertical plane
Blue = Max Cd. Through Horizontal plane