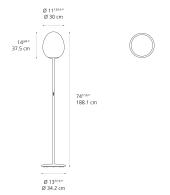

------------------|-------------------------------|
| Light output ratio                 | 95lm/W                        |
| Power consumption                  | 20W                           |
| Led type                           | 17W C.O.B.*                   |
| CCT (Correlated Color Temperature) | 3000K                         |
| CRI (Color Rendering Index)        | >90                           |
| Life expectancy                    | 50000Hrs                      |
| Control type                       | Dimmable (On stem)            |
| Input Voltage                      | 120V                          |
| Driver                             | TCI - 1 x DC MAXIJOLLY SV PLV |

<sup>\*</sup>Integrated light source

## Features & Accessories —

• Cord set length: 78"

## Dimensions =



## Light distribution =

Diffused



Red = Max Cd. Through Vertical plane
Blue = Max Cd. Through Horizontal plane

# Packaging =

2 Boxes

1 x 67" x 17" x 17" / 35.94 lbs - 170 cm x 43 cm x 43 cm / 16.3 kg

1 x 20-3/16" x 20-3/16" x 20-9/16" / 7.94 lbs - 51 cm x 51 cm x 52 cm / 3.6 kg

Luminaire weight =

29.54 lbs / 13.4 kg

Warranty