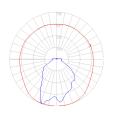

#### Light distribution -

Diffused

Red = Max Cd. Through Vertical plane Blue = Max Cd. Through Horizontal plane

Luminaire weight

6.61 lbs / 3 kg

Warranty =

last updated: 2023-05-02