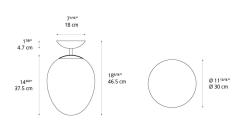

|
| Power consumption                  | 20W                                |
| Led type                           | 17W C.O.B.*                        |
| CCT (Correlated Color Temperature) | 3000К                              |
| CRI (Color Rendering Index)        | >90                                |
| Life expectancy                    | 50000Hrs                           |
| Control type                       | Dimmable 0-10V / Dimmable 2-Wire** |
| Input Voltage                      | 120-277V                           |
| Driver                             | ENEDO - 1 x RCL030-0500A           |

\*Integrated light source \*\*2-wire dimming at 120VAC only

#### Features & Accessories =

• Integrated driver dual-mode dimming, 2-wire and 0-10V dimming options

#### Dimensions =



## Packaging

1 Box

1 x 20-3/16" x 20-3/16" x 20-9/16" / 11.46 lbs - 51 cm x 51 cm x 52 cm / 5.2 kg

#### Light distribution -

Diffused



Red = Max Cd. Through Vertical plane Blue = Max Cd. Through Horizontal plane

Luminaire weight

6.61 lbs / 3 kg

Warranty =

last updated: 2023-05-02