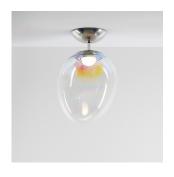

# Stellar Nebula 30 ceiling

#### Colors & Finishes =

Dicroic gradient (diffuser)

Polished Aluminum (body )