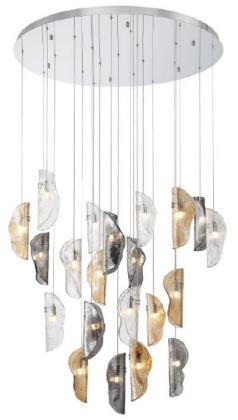

## Sorrento, 21 Light Round LED Chandelier

## **Specifications:**

Model#: 10167-023 Finish: Chrome Glass/Shade: Clear, Amber and Smoke Material: Stainless Steel and Glass Dimension: 36" D x 11" H Lamping: G4 LED (Included) Wattage: 21 x 3W Voltage: 120V Color Temperature: 3000K CRI: 90 Delivered Lumen: 6050lm Dimmable: Yes Max. Hanging Height: 192.5" Canopy Dimension: 36" D Product Weight: 84.7 lbs.