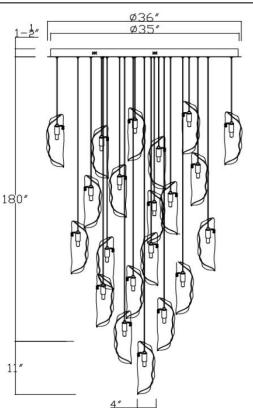

## **Specifications:**

Model#: 10167-023 Finish: Chrome Glass/Shade: Clear, Amber and Smoke Material: Stainless Steel and Glass Dimension: 36" D x 11" H Lamping: G4 LED (Included) Wattage: 21 x 3W Voltage: 120V Color Temperature: 3000K CRI: 90 Delivered Lumen: 6050lm Dimmable: Yes Max. Hanging Height: 192.5" Canopy Dimension: 36" D Product Weight: 84.7 lbs.