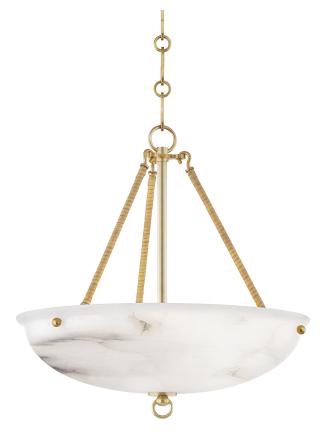

# SOMERSET

Enduring materials and an elegant shape enhance Somerset's distinguished nature. Add a luxe look to ceilings throughout the home with this alabaster pendant and flush mount. The detailed metalwork, including the delicate finial and intricate chain work in Aged Brass or Distressed Bronze, feels sophisticated. Part of our Mark D. Sikes collection.

#### DIMENSIONS

Height: 15.75" Width/Diameter: 16" Minimum Height: 19" Maximum Height: 70" Canopy/Backplate: 5" Hanging Type: 54" Chain Product Weight: 17lb

#### GLASS

Attachment: Glass 1: Alabaster Glass 2: