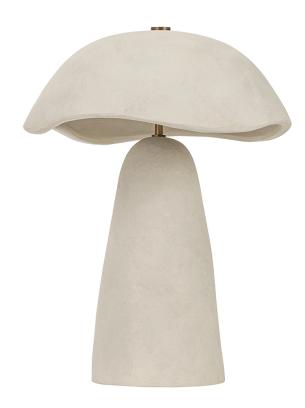

# **SOLOMA**

# PTL1222-PBR/CAE

A play on Toni Morrison's novel 'Song of Solomon', Soloma embodies the diverse potential of a single material. Crafted entirely from Aritsan White ceramic, this sculptural table lamp features a distinctive dome-shaped shade with an irregular edge. Inspired by the spirituality of the color white, Nash wanted there to be a sacredness to this lamp's design. Its sculptural simplicity exudes a quiet power. Part of our Loft and Thought collection.

\*Due to the one-of-a-kind nature of the medium, exact colors and patterns may vary slightly from the image shown.