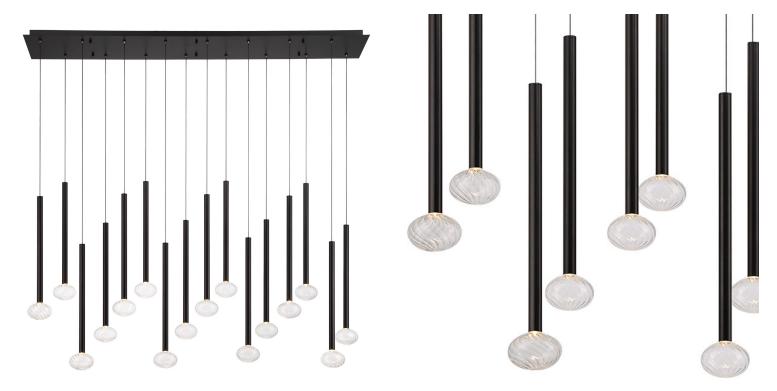

## Soffio, 16 Light Linear LED Chandelier, Matte Black

## **Specifications:**

Model#: 12146-02 Finish: Matte Black Glass/Shade: Clear Ribbed Glass Material: Metal, Aluminum, Glass Dimension: 60" L x 10" W x 20.75" H Lamping: LED Wattage: 40W Voltage: 120-277V Color Temperature: 3000K CRI: 90 Delivered Lumen: 1010Lm Dimmable: Yes Location: Dry Max. Hanging Height: 118" Canopy Dimension: 60" L x 10" W Product Weight: 37 lbs.