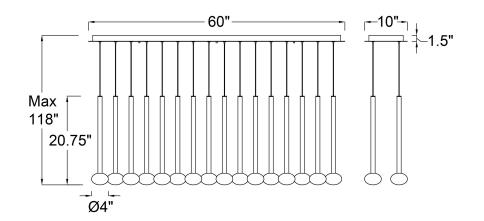

## **Specifications:**

Model#: 12146-02 Finish: Matte Black Glass/Shade: Clear Ribbed Glass Material: Metal, Aluminum, Glass Dimension: 60" L x 10" W x 20.75" H Lamping: LED Wattage: 40W Voltage: 120-277V Color Temperature: 3000K CRI: 90 Delivered Lumen: 1010Lm Dimmable: Yes Location: Dry Max. Hanging Height: 118" Canopy Dimension: 60" L x 10" W Product Weight: 37 lbs.