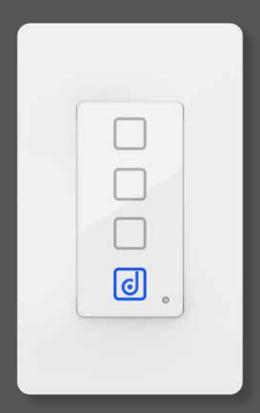

# **Smart wall controller**

Transform any house into an easy-to-use smart home with our new smart wall controller and the DALS Connect App™.
Four buttons to program and fully customize your own scenes.
Convenience at your fingertips.

# **Specifications**

Indoor use only

Control any Dals Connect device from this wall controller

4 preset buttons to customize your own scenes for specific devices

Control from the wall switch or with the Dals Connect app

## SM-WLCT

Smart switch with embedded, Wi-Fi enabled controller that you can control manually or with your smartphone.