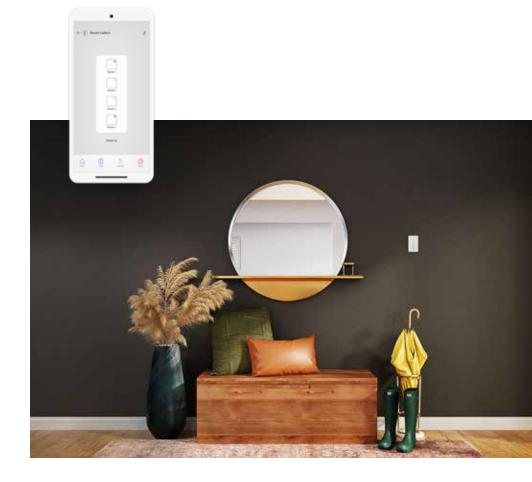

# Download the Dals Connect app

Wi-Fi - no hub needed Create groups Set schedules Remote access Compatible with Google Assistant and Amazon Alexa