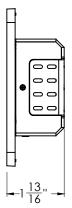

| Model   | Size   | Programmable | Stand-by mode | Maximum load | Voltage |
|---------|--------|--------------|---------------|--------------|---------|
| SM-WLCT | 4 1/2" | √            | √             | 500 W        | 120 V   |