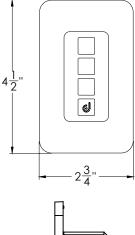

| Model   | Size   | Programmable | Stand-by mode | Maximum load | Voltage |
|---------|--------|--------------|---------------|--------------|---------|
| SM-WLCT | 4 1/2" | √            | √             | 500 W        | 120 V   |