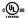

## **SENNETT**

5130-AGB

With a large ring-like silhouette, Sennett celebrates the natural beauty of alabaster. The concealed LED emanates a gentle, cozy glow, accentuating the ethereal essence and unique veining of this natural stone. Available in two sizes, Sennett is finished with a sleek Aged Brass framework that lends a modern elegance to interiors.

\*Due to the one-of-a-kind nature of the medium, exact colors and patterns may vary slightly from the image shown.

## **FINISHES**

Aged Brass (AGB)

#### **DIMENSIONS**

Height: 2.75"

Width/Diameter: 30.5"

Length: "

Minimum Height: 21.5" Maximum Height: 54.5" Canopy/Backplate: 6"

Hanging Type:

Product Weight: 31.75lb