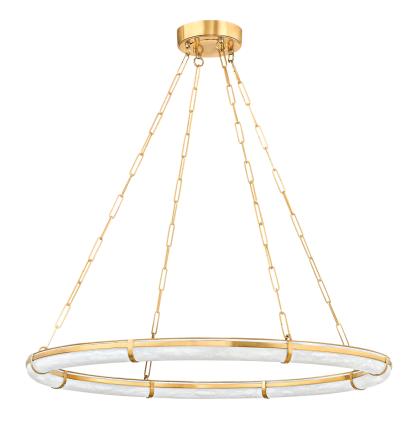

## SENNETT 5142-AGB

With a large ring-like silhouette, Sennett celebrates the natural beauty of alabaster. The concealed LED emanates a gentle, cozy glow, accentuating the ethereal essence and unique veining of this natural stone. Available in two sizes, Sennett is finished with a sleek Aged Brass framework that lends a modern elegance to interiors.

### FINISHES

Aged Brass (AGB)

#### DIMENSIONS

Height: 2.75" Width/Diameter: 42" Length: " Minimum Height: 25" Maximum Height: 56.5" Canopy/Backplate: 7.75" Hanging Type: Product Weight: 39.71lb