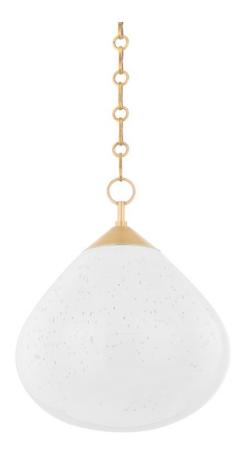

# **SEMILLA**

362-14-VB

Semilla takes the basic beauty of a teardrop pendant and elevates it with opal seeded glass and a Vintage Brass cap and chainwork. The seeded glass shade is simply stunning when lit. With its soothing shape and luxurious materials, this pretty pendant is the perfect way to add a touch of elegance to any interior.