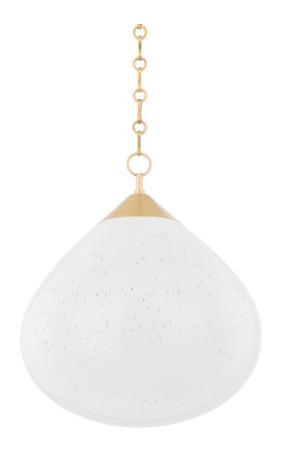

# **SEMILLA**

362-18-VB

Semilla takes the basic beauty of a teardrop pendant and elevates it with opal seeded glass and a Vintage Brass cap and chainwork. The seeded glass shade is simply stunning when lit. With its soothing shape and luxurious materials, this pretty pendant is the perfect way to add a touch of elegance to any interior.