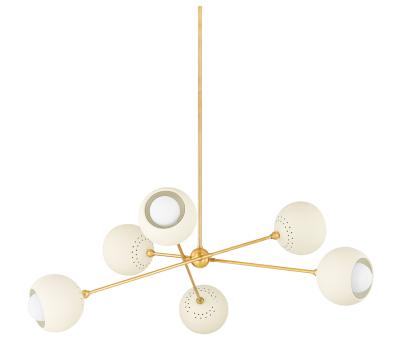

SAYLOR H832806-AGB/SCR

An imaginative twist on a mid-century modern design, Saylor has a modernized atomic look with large orb shades, an Aged Brass framework, and subtle vintage details. The swivel arms of this chandelier can be configured at any angle, providing control over the direction of light. Perforation details add a pop of interest to the shades. Saylor is available as a 6 or 8-light chandelier and a 2-light sconce.

#### DIMENSIONS

Height 19.50" Width/Diameter 40.00" Length " Minimum Height 25.00" Maximum Height 52.00" Canopy/Backplate 6.00" Hanging Type 3" 6" 12" 18" Weight 10.00lb