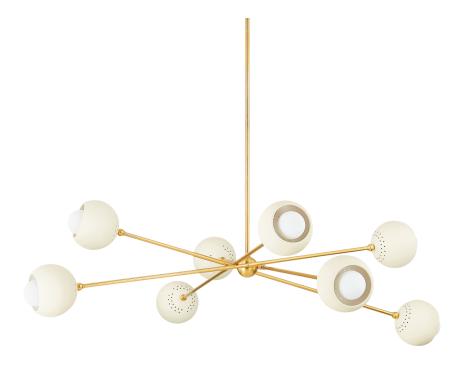

## H832808-AGB/SCR

An imaginative twist on a mid-century modern design, Saylor has a modernized atomic look with large orb shades, an Aged Brass framework, and subtle vintage details. The swivel arms of this chandelier can be configured at any angle, providing control over the direction of light. Perforation details add a pop of interest to the shades. Saylor is available as a 6 or 8-light chandelier and a 2-light sconce.

## AGED BRASS/SOFT CREAM (AGB/SCR)