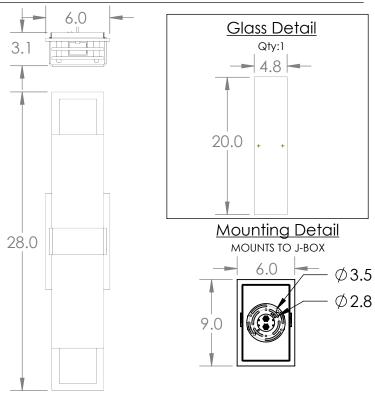

## **PRODUCT SPECIFICATION**

Construction: Aluminum Body, Flat Textured Glass

Finish Options:

Glass Options:

AG TB SB
S:
BG FG SG

Suspension Method: Wall Mount

Weight(lbs.): 6

UL Rating: Ourdoor/Wet
Top Diffuser: Flat Glass
Bottom Diffuser: Flat Glass

## GENERAL NOTES:

All dimensions are shown in inches unless otherwise stated.

Visit studio.hammerton.com to read about our Lifetime Limited Warranty.

This product may use mixed materials like steel and aluminum in its construction. Transparent finishes may vary between steel and aluminum.