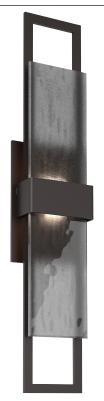

## PRODUCT DESCRIPTION

Layered panels of LED-illuminated artisan fused glass and metalwork lend subtle Asian-inspired flair to this slim-profile outdoor sconce design. Aluminum construction, marine grade pre-treatment and AAMA 2604 powder coat finishes ensure long lasting beauty in all climates. ADA compliant.

## **PRODUCT SPECIFICATION**

Construction: Aluminum Body, Flat Textured Glass

Finish Options:

Glass Options:

AG TB SB
S:
BG FG SG

Suspension Method: Wall Mount

Weight(lbs.): 6

UL Rating: Ourdoor/Wet
Top Diffuser: Flat Glass
Bottom Diffuser: Flat Glass