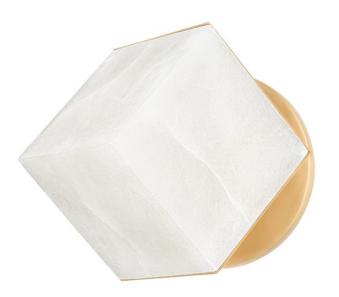

# SAN JUAN

361-01-VB

Playing with shapes and angles, San Juan takes an alabaster cube form and projects it at an angle giving this sconce a modern and highly sculptural look. The round Vintage Brass backplate adds more visual interest and the alabaster illuminates with a gorgeous, soft glow.