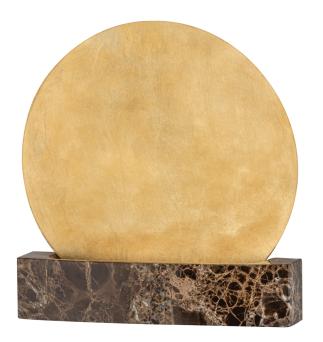

#### B2312-VGL

Ancient meets innovative in the captivating Rune. Resembling the moon, this sconce features a metal disc backplate that dips into a platform of honed Grey Emperador Marble, creating a striking contrast. Its glowing aura and art-driven design is like jewelry for a room.

### **FINISHES**

Vintage Gold Leaf (VGL)