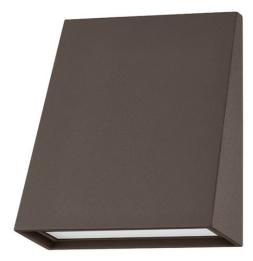

Angling from the wall adds depth and functionality to the straightforward, rectangular silhouette of this outdoor wall sconce. The sleek and architectural design features an etched ""spread"" lens that evenly distributes light from the LED bulb. Available in a Texture Black or Texture Bronze in two sizes, this exterior fixture feels very of-the-moment and will instantly elevate any exterior space.