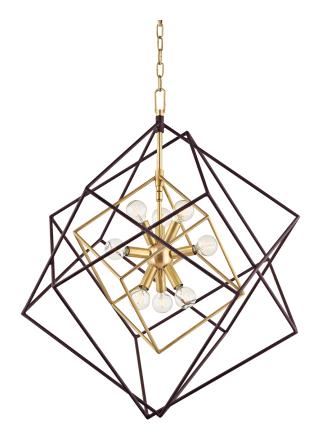

#### 1222-AGB

This impressive conversation starter features a series of ever-increasing cubes surrounding a Sputnik-style center. Choose from Aged Bras or Polished Nickel and multiple sizes to fit any space.

### **DIMENSIONS**

Height: 30.5"

Width/Diameter: 26"

Length: 26"

Minimum Height: 36.75" Maximum Height: 88.75" Canopy/Backplate: 4.75"

Hanging Type:

Product Weight: 20lb