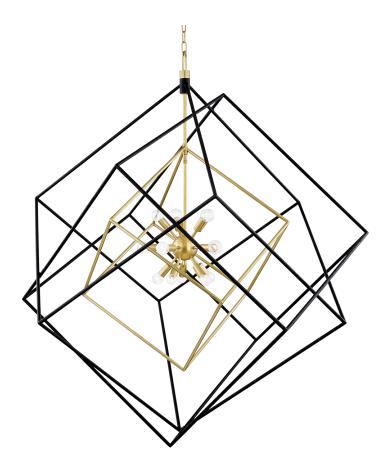

#### 1255-AGB/BK

This impressive conversation starter features a series of ever-increasing cubes surrounding a Sputnik-style center. Choose from Aged Bras or Polished Nickel and multiple sizes to fit any space.

### **FINISHES**

Aged Brass/black (AGB/BK) Polished Nickel/black (PN/BK)

### **DIMENSIONS**

Height: 55.5"

Width/Diameter: 42"

Minimum Height: 61.75"

Maximum Height: 113.75" Canopy/Backplate: 6.25"

Hanging Type:

Product Weight: 55lb