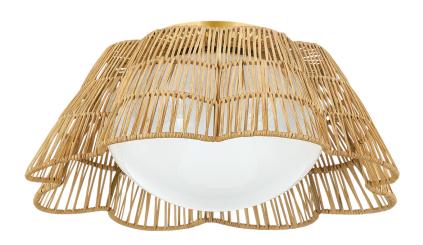

#### H856501-AGB

Taking inspiration from vintage basketry, this stylish flush mount features a charming floral motif crafted from open-weave rattan wicker. Beneath the scallop-edged shade, sits a large Opal Shiny glass globe, filling the room with light. Accentuated by an Aged Brass canopy, Rosa blooms with playful refinement. \*Due to the one-of-a-kind nature of the medium, exact colors and patterns may vary slightly from the image shown.