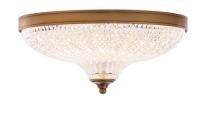

# Roma S6012

### **DESCRIPTION**

With attention to detail indicative of true luxury, Roma marries sophistication in classic Italianate form and technological advancement. A classic European Optic Crystal shade is intricately cut with double optics and enhanced by primary optics developed by Schonbek, intensifying the fire exhibited for unparalleled delivery.