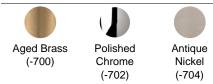

### **FINISH OPTIONS**

## REPLACEMENT PARTS

RPL-GLA-6012 - Replacement Glass

| Model | Finish             | Crystal | Size | ССТ          | Weight  | Voltage | Wattage | LED<br>Lumens | Delivered<br>Lumens |
|-------|--------------------|---------|------|--------------|---------|---------|---------|---------------|---------------------|
| S6012 | - 700 <i>-</i> 702 | 0       | 12"  | 3000K/3500K/ | 10.3lbs | 120V    | 19W     | 2400          | Up To 2000          |
|       | - 704              |         |      | 4000K        |         |         |         |               |                     |