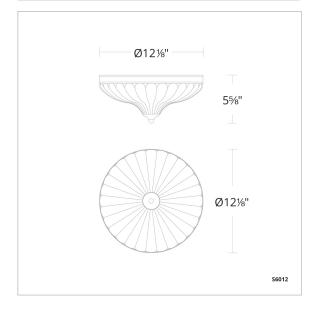

# Roma S6012



### **LINE DRAWING**



### **DESCRIPTION**

With attention to detail indicative of true luxury, Roma marries sophistication in classic Italianate form and technological advancement. A classic European Optic Crystal shade is intricately cut with double optics and enhanced by primary optics developed by Schonbek, intensifying the fire exhibited for unparalleled delivery.

#### **FEATURES**

- Built in color temperature adjustability. Switch from 3000K/3500K/4000K. Switch may be installed in junction box.
- Can be mounted on ceiling or wall in all orientations

### **CRYSTAL OPTIONS**



### **FINISH OPTIONS**



## **SPECIFICATIONS**

 Light Source
 LED

 CRI
 90

 Dimming
 ELV,Triac

 Standards
 ETL/cETL, Title 24

## REPLACEMENT PARTS

RPL-GLA-6012 - Replacement Glass

| Model | Finish             | Crystal |