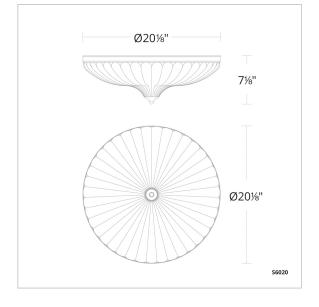

### **LINE DRAWING**

## REPLACEMENT PARTS

RPL-GLA-6020 - Replacement Glass

| Model | Finish      | Crystal | Size | ССТ          | Weight  | Voltage | Wattage | LED<br>Lumens | Delivered<br>Lumens |
|-------|-------------|---------|------|--------------|---------|---------|---------|---------------|---------------------|
| S6020 | - 700 - 702 | 0       | 20"  | 3000K/3500K/ | 30.8lbs | 120V    | 35W     | 4400          | Up To 4000          |
|       | - 704       |         |      | 4000K        |         |         |         |               |                     |