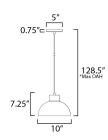

## **PRODUCT DESCRIPTION**

\*max overall height

Hammered metal dome shades are painted in glossy enamel paints that welcomes a nautical look. Available in Sage Green with a glossy white interior or Glossy Black with an Antique Copper interior, these pendants embody a nostalgic element that prevails along coastline bungalows and cottages Black Rayon fabric cord adds designer details to the overall construction. Available in ten inch and twelve-inch diameters.