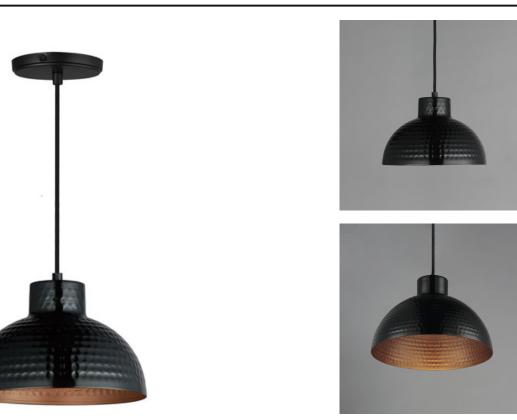

## **PRODUCT DESCRIPTION**

\*max overall height

Hammered metal dome shades are painted in glossy enamel paints that welcomes a nautical look. Available in Sage Green with a glossy white interior or Glossy Black with an Antique Copper interior, these pendants embody a nostalgic element that prevails along coastline bungalows and cottages Black Rayon fabric cord adds designer details to the overall construction. Available in ten inch and twelve-inch diameters.