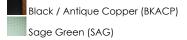

MEASUREMENTS

| DIMENSION                                                           | : 10" L x 10" W x 7.25" H                                                                                                    |
|---------------------------------------------------------------------|------------------------------------------------------------------------------------------------------------------------------|
| MAX OAH                                                             | : 128.5" OAH                                                                                                                 |
| CANOPY                                                              | : 5" W × 0.75" H × 5" L                                                                                                      |
| HANGING WEIGH                                                       | 1 : 2.2 lb                                                                                                                   |
| LAMPING                                                             |                                                                                                                              |
| INPUT VOLTAGE                                                       | : 120V                                                                                                                       |
| BULB                                                                | : 1 x 60W Incandescent E26 Medium , 60W Total                                                                                |
| BULB INCLUDED                                                       | : (Not Included)                                                                                                             |
| DIMMABLE                                                            | : Y                                                                                                                          |
| HANGING WEIGHT<br>LAMPING<br>INPUT VOLTAGE<br>BULB<br>BULB INCLUDED | <ul> <li>i 2.2 lb</li> <li>i 120V</li> <li>i 1 x 60W Incandescent E26 Medium , 60W Tota</li> <li>i (Not Included)</li> </ul> |