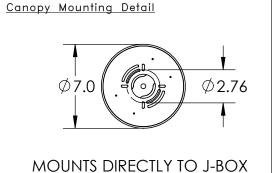

All dimensions are shown in inches unless otherwise stated. Visit <u>hammertonstudio.com</u> for product options.

1/25/2022 (B)

| Mounting Packet: T               | Weight(lbs.): 35 | Electrical                            | Туре: | LED                      | CCT: 2   | 2700/300 | 00 K |
|----------------------------------|------------------|---------------------------------------|-------|--------------------------|----------|----------|------|
| UL Location: DRY                 |                  | Elec. Qty: 8                          |       | Wattage: 21 Voltage: 120 |          |          | :120 |
| Finish: SEE WEB SITE FOR OPTIONS |                  | Source Lumens:                        |       | Ambi                     | ent:1440 | Down:-   |      |
| Top Diffuser: CLOSED GLASS       |                  | Dimmable: Forward/Reverse Phase To 19 |       |                          |          |          | o 1% |
| Bottom Diffuser: CLOSED GLASS    |                  | CRI: 93+                              |       | Power Factor: >0.9       |          |          |      |
|                                  |                  |                                       |       |                          |          |          |      |