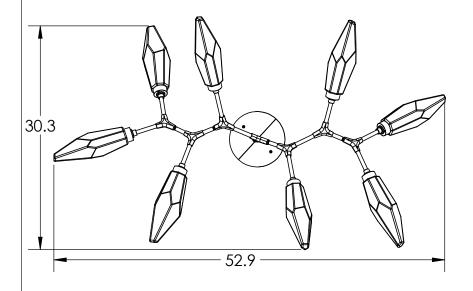

## DIMENSIONS OF THE FIXTURE MAY VARY BASED ON POSITION OF KNOTS

This design employs both steel and aluminum. If a translucent finish is selected, both the artisan nature of our finish process and our use of mixed metals can result in differences in paint tones within an acceptable range.

All dimensions are shown in inches unless otherwise stated. Visit <u>hammertonstudio.com</u> for product options.

1/25/2022 (B)

| Mounting Packet: T               | Weight(lbs.): 35 | Electrical                            | Туре: | LED                      | CCT: 2   | 2700/300 | 00 K |
|----------------------------------|------------------|---------------------------------------|-------|--------------------------|----------|----------|------|
| UL Location: DRY                 |                  | Elec. Qty: 8                          |       | Wattage: 21 Voltage: 120 |          |          | :120 |
| Finish: SEE WEB SITE FOR OPTIONS |                  | Source Lumens:                        |       | Ambi                     | ent:1440 | Down:-   |      |
| Top Diffuser: CLOSED GLASS       |                  | Dimmable: Forward/Reverse Phase To 19 |       |                          |          |          | o 1% |
| Bottom Diffuser: CLOSED GLASS    |                  | CRI: 93+                              |       | Power Factor: >0.9       |          |          |      |
|                                  |                  |                                       |       |                          |          |          |      |