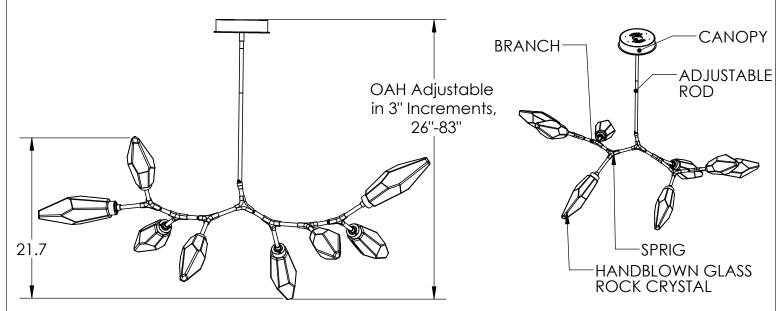

## DIMENSIONS OF THE FIXTURE MAY VARY BASED ON POSITION OF KNOTS

This design employs both steel and aluminum. If a translucent finish is selected, both the artisan nature of our finish process and our use of mixed metals can result in differences in paint tones within an acceptable range.

All dimensions are shown in inches unless otherwise stated. Visit <u>hammertonstudio.com</u> for product options.

1/25/2022 (B)

| Mounting Packet: T               | Weight(lbs.): 35 | Electrical                            | Туре: | LED                      | CCT: 2   | 2700/300 | 00 K |
|----------------------------------|------------------|---------------------------------------|-------|--------------------------|----------|----------|------|
| UL Location: DRY                 |                  | Elec. Qty: 8                          |       | Wattage: 21 Voltage: 120 |          |          | :120 |
| Finish: SEE WEB SITE FOR OPTIONS |                  | Source Lumens:                        |       | Ambi                     | ent:1440 | Down:-   |      |
| Top Diffuser: CLOSED GLASS       |                  | Dimmable: Forward/Reverse Phase To 19 |       |                          |          |          | o 1% |
| Bottom Diffuser: CLOSED GLASS    |                  | CRI: 93+                              |       | Power Factor: >0.9       |          |          |      |
|                                  |                  |                                       |       |                          |          |          |      |