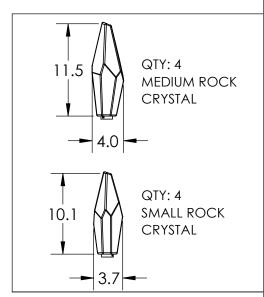

## DIMENSIONS OF THE FIXTURE MAY VARY BASED ON POSITION OF KNOTS

This design employs both steel and aluminum. If a translucent finish is selected, both the artisan nature of our finish process and our use of mixed metals can result in differences in paint tones within an acceptable range.

All dimensions are shown in inches unless otherwise stated. Visit <u>hammertonstudio.com</u> for product options.

1/25/2022 (B)

| Mounting Packet: T               | Weight(lbs.): 35 | Electrical                            | Туре: | LED                      | CCT: 2   | 2700/300 | 00 K |
|----------------------------------|------------------|---------------------------------------|-------|--------------------------|----------|----------|------|
| UL Location: DRY                 |                  | Elec. Qty: 8                          |       | Wattage: 21 Voltage: 120 |          |          | :120 |
| Finish: SEE WEB SITE FOR OPTIONS |                  | Source Lumens:                        |       | Ambi                     | ent:1440 | Down:-   |      |
| Top Diffuser: CLOSED GLASS       |                  | Dimmable: Forward/Reverse Phase To 19 |       |                          |          |          | o 1% |
| Bottom Diffuser: CLOSED GLASS    |                  | CRI: 93+                              |       | Power Factor: >0.9       |          |          |      |
|                                  |                  |                                       |       |                          |          |          |      |