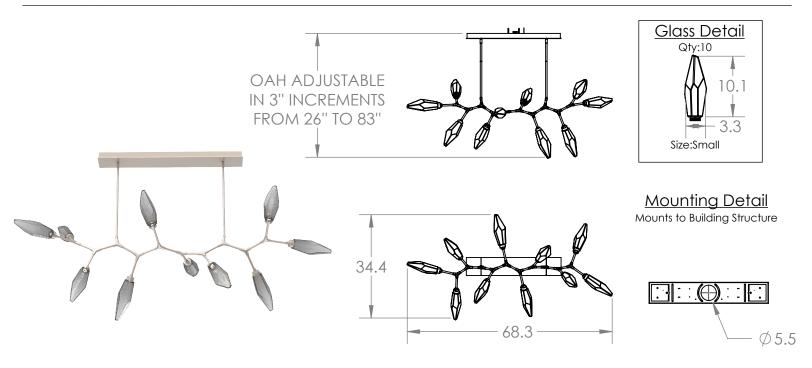

## PRODUCT DESCRIPTION

Juxtaposing traditional, organic and modern elements, the Rock Crystal 10 Piece Modern Branch linear suspension pairs integrated LED-lit artisan blown glass with hand-polished steel. The look is bold and surprisingly versatile, elevating a range of interiors from modern and contemporary to rustic and transitional.

## PRODUCT SPECIFICATION

Construction: Aluminum Branches, Steel Suspension, Blown Glass

Finish Options:

Glass Options:

Suspension Method: Ceiling Mount

Weight(lbs.): 39

UL Rating: Indoor/Dry

Top Diffuser: Closed Glass

Bottom Diffuser: Closed Glass

Light Source: LED

Electrical Qty: 10

Wattage (Watts):26

Voltage (Volts): 120

3 ( 3 1)

Source Lumens: 2332

Dimming: Forward/Reverse Phase to 1%

CCT: 2700K or 3000K

Driver Quantity & Location: 2 Drivers in Canopy

CRI: 93+

Power Factor: >0.9

## GENERAL NOTES:

All dimensions are shown in inches unless otherwise stated.

Visit studio.hammerton.com to read about our Lifetime Limited Warranty.

This product may use mixed materials like steel and aluminum in its construction. Transparent finishes may vary between steel and aluminum.

All Hammerton fixtures are handcrafted by artisans. Subtle imperfections reflect the mark of the artisan and should be expected in any handcrafted product. Dimensions may vary up to 7/8".