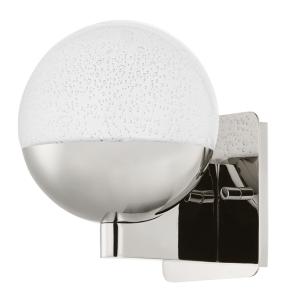

# **ROCHFORD**

#### 2008-PN

This celestial-inspired sconce features a single large orb suspended on a sleek backplate. The lower half of the fixture is finished in either Aged Brass or Polished Nickel, while the upper half is made from bubbled sprite glass. Powered by energy-efficient LED, Rochford illuminates large areas with an effervescent glow.

## **FINISHES**

Aged Brass (AGB) Polished Nickel (PN)