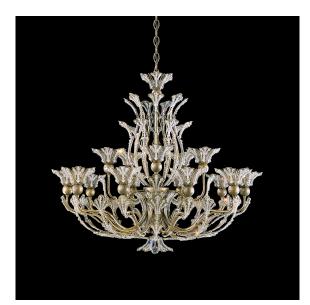

# Rivendell 7864

### DESCRIPTION

With enviable proportions and a French heritage, this ageless beauty introduces an effortless elegance to any room. Glimmering crystal jewels are channel set with delicate restraint into finely handcrafted floral petals. Rivendell magically transforms in textured finishes of differing depth and weight.

#### Example: 7864-22S

Rivendell