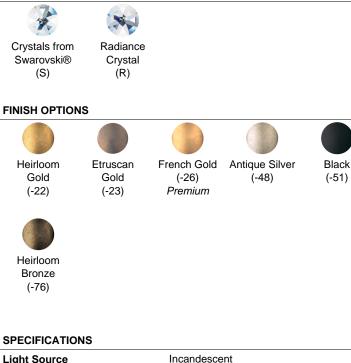

## **CRYSTAL OPTIONS**

Light Source Standards Bulb Info

UL/cUL G16-1/2 (E12 Base), Qty 16, 60 Max.

| Model | Finish    | Crystal | # of Lights | Voltage | Height | Width | Length |
|-------|-----------|---------|-------------|---------|--------|-------|--------|
| 7864  | - 22 - 23 | S       | 16 Light    | 120V    | 27"    | 32"   | 32"    |
|       | - 26 - 48 | R       |             |         |        |       |        |
|       | - 51 - 76 |         |             |         |        |       |        |