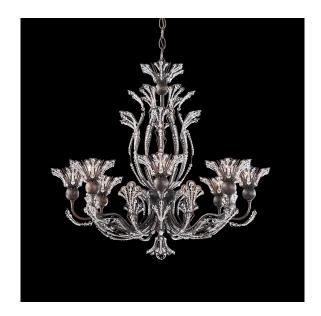

# Rivendell

7863

### **DESCRIPTION**

With enviable proportions and a French heritage, this ageless beauty introduces an effortless elegance to any room. Glimmering crystal jewels are channel set with delicate restraint into finely handcrafted floral petals. Rivendell magically transforms in textured finishes of differing depth and weight.

## **SPECIFICATIONS**

**Light Source** Standards **Bulb Info** 

Incandescent UL/cUL

G16-1/2 (E12 Base), Qty 8, 60

Max.

| Model | Finish    | Crystal | # of Lights | Voltage | Height | Width | Length |
|-------|-----------|---------|-------------|---------|--------|-------|--------|
| 7863  | - 22 - 23 | S       | 8 Light     | 120V    | 23"    | 26"   | 26"    |
|       | - 26 - 48 | R       |             |         |        |       |        |
|       | E1 76     |         |             |         |        |       |        |