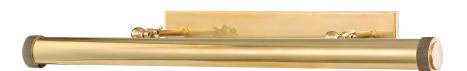

# **RIDGEWOOD**

#### 5830-AGB

Ridgewood is for those who relish manual functionality and tactile details. It sets a tube within a tube, allowing you to control its length. Knurled knobs and ends to the metal scroll are not merely decorative—they reposition length of light and angle of illumination.