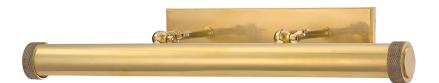

# **RIDGEWOOD**

#### 5824-AGB

Ridgewood is for those who relish manual functionality and tactile details. It sets a tube within a tube, allowing you to control its length. Knurled knobs and ends to the metal scroll are not merely decorative—they reposition length of light and angle of illumination.