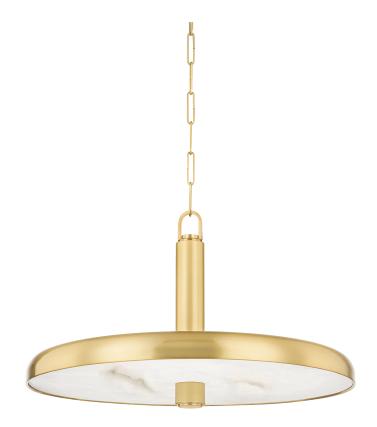

# **REYNOLDS**

3828-AGB

Sleek and sophisticated, this modern take on a dome pendant light features an alabaster lens underneath a smooth, elegant Aged Brass shade. This streamlined design is just as chic alone as it is in multiples.

# **FINISHES**

Aged Brass (AGB)

# **DIMENSIONS**

Height: 17.25"
Width/Diameter: 28"

Length: "

Minimum Height: 24"

Maximum Height: 74"

Canopy/Backplate: 6"

Hanging Type: 54" Chain

Product Weight: 48.84lb

#### **GLASS**

Attachment:

Glass 1: Alabaster

Glass 2: