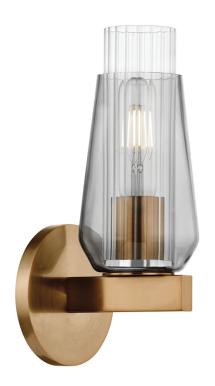

Playing with texture and form, Rex features a striking layered glass silhouette with a clear fluted interior and a smoke exterior. The darker glass creates an artful and soft diffusion of light while harmonizing with the rich hues of the Patina Brass finish on the metalwork. Rex is available as either a 1 or 2-light sconce.