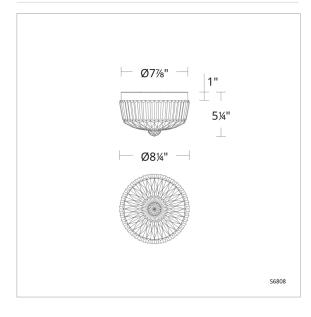

# Regina s6808



#### LINE DRAWING



### DESCRIPTION

A dazzling rendition of a classic form, Regina dispenses astounding illumination from integrated LEDs refracted with intermediary optics to generate millions of sparkles.

#### FEATURES

- Built in color temperature adjustability. Switch from 3000K/3500K/4000K. Switch may be installed in junction box.
- Decorative diamond texture dome shape diffuser is included to be installed to customer preference.
- · Can be mounted on ceiling or wall in all orientations
- Driver concealed within the fixture

#### **CRYSTAL OPTIONS**



# FINISH OPTIONS



## SPECIFICATIONS

| Light Source |  |
|--------------|--|
| CRI          |  |
| ÷            |  |
| Dimming      |  |
| Standards    |  |

LED 90 ELV,Triac ETL/cETL, Title 24

# REPLACEMENT PARTS

RPL-GLA-6808-INNER - Inner Glass S