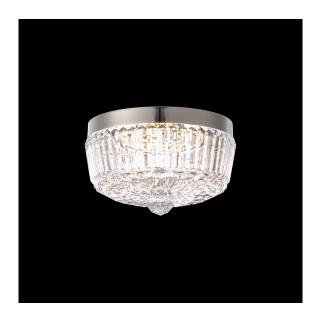

# Regina s6808

### DESCRIPTION

A dazzling rendition of a classic form, Regina dispenses astounding illumination from integrated LEDs refracted with intermediary optics to generate millions of sparkles.