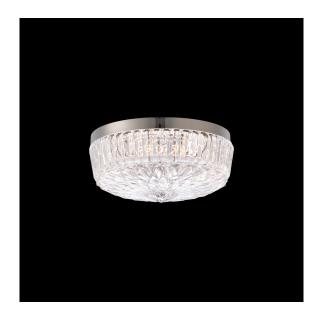

# Regina

#### **DESCRIPTION**

A dazzling rendition of a classic form, Regina dispenses astounding illumination from integrated LEDs refracted with intermediary optics to generate millions of sparkles.

#### **FEATURES**

- Built in color temperature adjustability. Switch from 3000K/3500K/4000K. Switch may be installed in junction box.
- Decorative diamond texture dome shape diffuser is included to be installed to customer preference.
- Can be mounted on ceiling or wall in all orientations
- Driver concealed within the fixture

#### **CRYSTAL OPTIONS**

Heritage Handcut Crystal (H)

#### **FINISH OPTIONS**

Polished Nickel (-701)