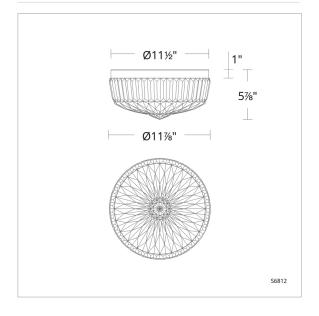

### **LINE DRAWING**

### **REPLACEMENT PARTS**

RPL-GLA-6812-INNER - Inner Glass Shade RPL-GLA-6812 - Crystal Glass

| Model | Finish | Crystal | Size | ССТ          | Weight  | Voltage   | Wattage | LED<br>Lumens | Delivered<br>Lumens |
|-------|--------|---------|------|--------------|---------|-----------|---------|---------------|---------------------|
| S6812 | - 701  | Н       | 12"  | 3000K/3500K/ | 15.2lbs | 120V-277V | 31W     | 3400          | Up To 2389          |
|       |        |         |      | 4000K        |         |           |         |               |                     |