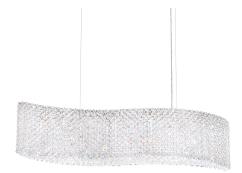

## **DESCRIPTION**

Light dances across an elevated modern artform. Set in a wave of perpetual motion, Refrax arranges interlocking layers of Optic Crystals to scatter light into a uniform shower of rainbows. Even in its simplest form, nothing else comes close to a Schonbek.

# **FEATURES**

· Can be mounted on a sloped ceiling.

# **CRYSTAL OPTIONS**

Optic Crystal (O)

Crystals from Swarovski® (S)

#### **FINISH OPTIONS**

Polished Stainless Steel (-401)

## **SPECIFICATIONS**

Light Source Standards Bulb Info Halogen UL/cUL

G9 (G9 Base), Qty 8, 40 Max.

GU10 (GU10 Base), Qty 5, 50 Max.

| Model  | Finish | Crystal | # of Lights | Voltage | Height | Width | Length |
|--------|--------|---------|-------------|---------|--------|-------|--------|
| RE3214 | - 401  | 0       | 13 Light    | 120V    | 8"     | 32"   | 14.5"  |
|        |        | S       |             |         |        |       |        |