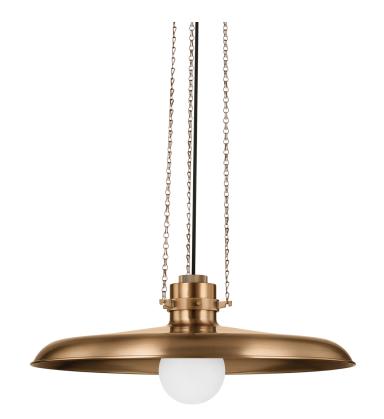

# **RAINHILL**

#### F3224-PBR

Drawing loose inspiration from classic silhouettes of the past, Rainhill brings retro charm to contemporary spaces. The focal point of the fixture is the large metal shade, which is designed to reflect light downward and outward, creating a warm and inviting atmosphere. Available as a pendant in two sizes or as a wall sconce, Rainhill is finished in Patina Brass, adding to its vintage feeling.

## **FINISHES**

PATINA BRASS (PBR)

## **DIMENSIONS**

Height: 9"

Width/Diameter: 24"

Length: "

Minimum Height: 13.25" Maximum Height: 83.75" Canopy/Backplate: 7.75" Hanging Type: 72" Chain Product Weight: 7.39lb