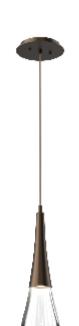

## PRODUCT DESCRIPTION

Capturing the ethereal beauty of a perfect raindrop, this eye-catching pendant seamlessly fuses sculptural metalwork with five pounds of luxuriously thick artisan blown glass. Handcrafted in the U.S. and illuminated with 93+ CRI integrated LED.