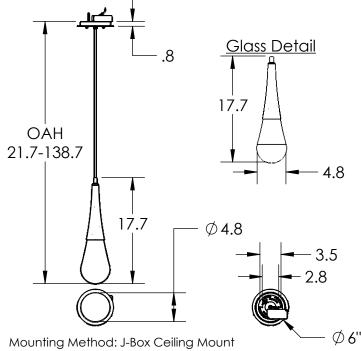

SCAN FOR MORE INFORMATION

All dimensions are shown in inches unless otherwise stated.

PRODUCT SPECIFICATION

Construction: Aluminum Body, Blown Glass, and Braided Cord

Finish Options:

Minimum J-Box size requirement is 4" W 4" L 1.5" D

Glass Options: Clear Blown Glass Suspension Method: Ceiling Mount

Weight(lbs.): 10 UL Rating: Dry

Top Diffuser: Closed Metal Bottom Diffuser: Closed Glass

Light Source: LED Electrical Qty: 1 Wattage (Watts):6 Voltage (Volts): 120 Source Lumens: 420

Dimming: Forward/Reverse Phase to 1%

CCT: 2700K or 3000K

Driver Quantity & Location: 1, in J-Box

CRI: 93+

Power Factor: >0.9

\*Coastal Metallic options are available upon request, and required for installations located within 10 miles of the ocean.