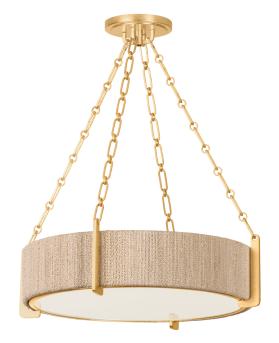

# **QUEBEC**

1634-GL

In a clever play on materiality, this sensory fixture transforms bleached Abaca rope into jewelry-like chains. The finely twisted ropes appear like delicate gold strands from afar but have a rustic quality that makes the fixture feel casual and coastal. Suspended by a thick Gold Leaf framework, Quebec is available in two sizes of chandelier as well as a sconce. The clear glass drum has been painted white for a soft, opaque effect that gently diffuses light.