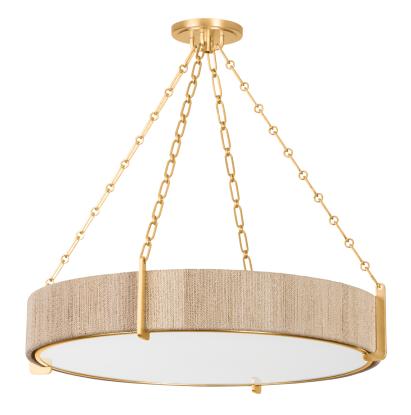

# **QUEBEC**

1636-GL

In a clever play on materiality, this sensory fixture transforms bleached Abaca rope into jewelry-like chains. The finely twisted ropes appear like delicate gold strands from afar but have a rustic quality that makes the fixture feel casual and coastal. Suspended by a thick Gold Leaf framework, Quebec is available in two sizes of chandelier as well as a sconce. The clear glass drum has been painted white for a soft, opaque effect that gently diffuses light.