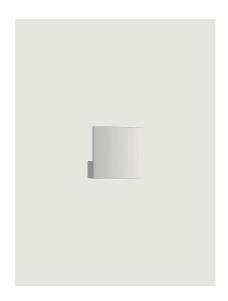

## Model Puzzle single square

Essential forms in metal, square and rectangular, which seem to disappear in the ceiling or wall. In Puzzle lamps, light becomes the feature element of living spaces, creating soft, geometric effects.

| Puzzle single square            | Light source                                                         | Structure: Metal       | Code        |
|---------------------------------|----------------------------------------------------------------------|------------------------|-------------|
| 18 cm<br>7.08"                  | LED<br>3000 K<br>18 W / 1800 lm<br>120 V<br>CRI 92<br>MacAdam 3–Step | Matte White – 9016     | 14641 1030U |
| 8 cm<br>3.14"<br>← →            |                                                                      | Matte Black – 9005     | 14641 2030U |
| Net weight: 2.56 lbs Parcels: 1 |                                                                      | (IP20) Energy Saving § | Dim Triac 🚳 |