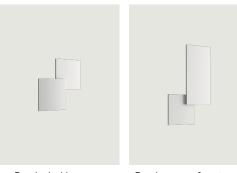

-------|-------------|
| 18 cm<br>7.08"                  | LED<br>3000 K<br>18 W / 1800 lm<br>120 V<br>CRI 92<br>MacAdam 3–Step | Matte White – 9016     | 14641 1030U |
| 8 cm<br>3.14"<br>← →            |                                                                      | Matte Black – 9005     | 14641 2030U |
| Net weight: 2.56 lbs Parcels: 1 |                                                                      | (IP20) Energy Saving § | Dim Triac 🚳 |

Energy efficiency class



Ecodesign Regulation

The LED-only light source contained in this fixture must only be replaced by the manufacturer, its support service or similarly qualified personnel.



# LODES

### Puzzle single square

LED 3000 K 18 W / 1800 lm 120 V CRI 92 MacAdam 3-Step

#### Photometric data



## Options of Puzzle



Puzzle double square

Puzzle square & rectangle