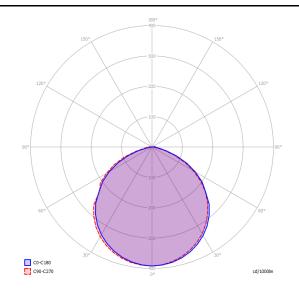

### Puzzle single square

LED 3000 K 18 W / 1800 lm 120 V CRI 92 MacAdam 3-Step

#### Photometric data