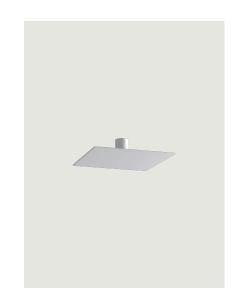

### Model Puzzle Mega square small

Large geometric figures characterised by essential forms, which almost merge with the interior architecture when off, only to be surprisingly revealed as harmonies of light and shadow when lit. New matte finishes warm up the geometric panels of *Puzzle Mega*, liquid red,white, taupe and black paints that open new decorative possibilities, playing with harmonies and contrasts of colours and shapes. With *Puzzle Mega*, light gracefully decorates walls and ceilings.

#### Puzzle Mega square small

LED 2700 K 3 × 15 W / 5250 Im 220-240 V CRI 92 MacAdam 3-Step