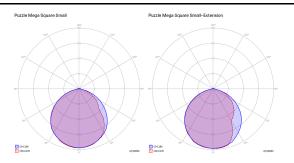

#### Photometric data

LED 3000 K 3 × 15 W / 5550 lm 220-240 V CRI 92 MacAdam 3-Step