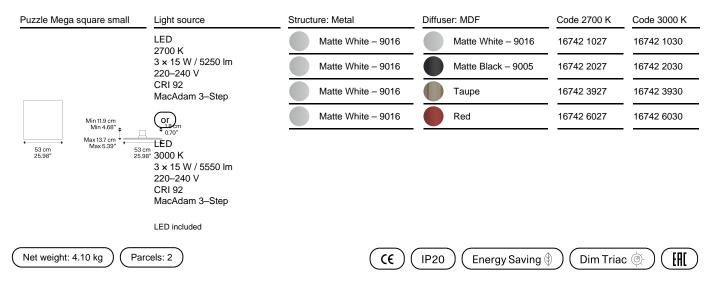

#### Puzzle Mega square small

LED 2700 K 3 × 15 W / 5250 Im 220-240 V CRI 92 MacAdam 3-Step

#### Photometric data

LED 3000 K 3 × 15 W / 5550 lm 220-240 V CRI 92 MacAdam 3-Step