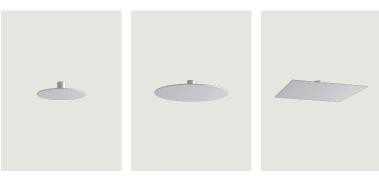

### Model Puzzle Mega square small

Large geometric figures characterised by essential forms, which almost merge with the interior architecture when off, only to be surprisingly revealed as harmonies of light and shadow when lit. New matte finishes warm up the geometric panels of *Puzzle Mega*, liquid red,white, taupe and black paints that open new decorative possibilities, playing with harmonies and contrasts of colours and shapes. With *Puzzle Mega*, light gracefully decorates walls and ceilings.

### Options of Puzzle Mega

Puzzle Mega round large

Puzzle Mega square large