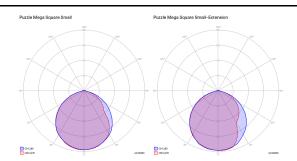

#### Puzzle Mega square small

LED 2700 K 3 × 15 W / 5250 Im 220-240 V CRI 92 MacAdam 3-Step