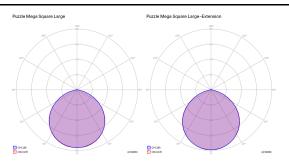

## Puzzle Mega square large

LED 2700 K 4 × 15 W / 7000 lm 220–240 V CRI 92 MacAdam 3-Step

### Photometric data

LED 3000 K 4 × 15 W / 7400 lm 220–240 V CRI 92 MacAdam 3-Step