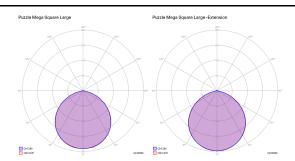

## Puzzle Mega square large

LED 2700 K 4 × 15 W / 7000 lm 220–240 V CRI 92 MacAdam 3-Step

### Photometric data

LED 3000 K 4 × 15 W / 7400 lm 220–240 V CRI 92 MacAdam 3-Step