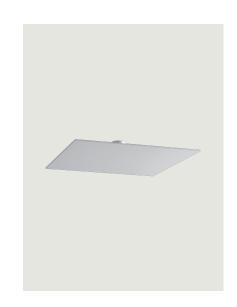

## Model Puzzle Mega square large

Large geometric figures characterised by essential forms, which almost merge with the interior architecture when off, only to be surprisingly revealed as harmonies of light and shadow when lit. New matte finishes warm up the geometric panels of *Puzzle Mega*, liquid red,white, taupe and black paints that open new decorative possibilities, playing with harmonies and contrasts of colours and shapes. With *Puzzle Mega*, light gracefully decorates walls and ceilings.