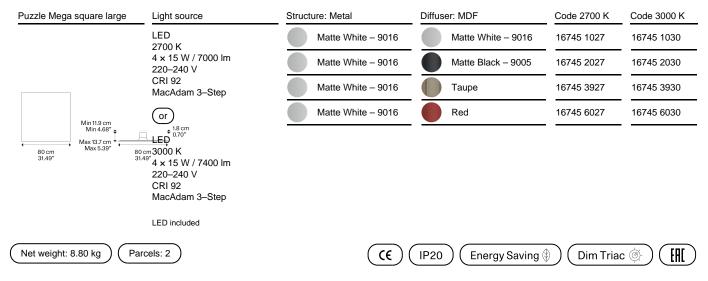

## Puzzle Mega square large

LED 2700 K 4 × 15 W / 7000 lm 220–240 V CRI 92 MacAdam 3-Step

### Photometric data

LED 3000 K 4 × 15 W / 7400 lm 220–240 V CRI 92 MacAdam 3-Step