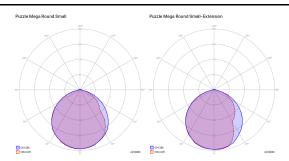

e White – 9016                    | Taupe                   | 16741 3930U |
|                                 | Min 4.68"<br>Max 13.7 cm<br>Max 5.39" | LED included                                 | Matte White – 9016                    | Red                     | 16741 6030U |
| Net weight: 8.38 lbs Parcels: 2 |                                       |                                              | A A A A A A A A A A A A A A A A A A A | IP20 Energy Saving (\$) | Dim Triac 🕲 |

Energy efficiency class



**Ecodesign Regulation** 

The LED-only light source contained in this fixture must only be replaced by the manufacturer, its support service or similarly qualified personnel.





## Puzzle Mega round small

LED 3000 K 3 × 18 W / 5400 lm 120 V CRI 92 MacAdam 3-Step

### Photometric data



# Options of Puzzle Mega



Puzzle Mega round large



Puzzle Mega square small



Puzzle Mega square large