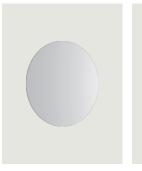

## Model Puzzle Mega round small

Large geometric figures characterised by essential forms, which almost merge with the interior architecture when off, only to be surprisingly revealed as harmonies of light and shadow when lit. New matte finishes warm up the geometric panels of Puzzle Mega, liquid red, white, taupe and black paints that open new decorative possibilities, playing with harmonies and contrasts of colours and shapes. With Puzzle Mega, light gracefully decorates walls and ceilings.

| Puzzle Mega round small         |                                       | Light source                                 | Structure: Metal                      | Diffuser: MDF           | Code        |
|---------------------------------|---------------------------------------|----------------------------------------------|---------------------------------------|-------------------------|-------------|
|                                 | 1.8 cm<br>0.70"                       | LED<br>3000 K<br>3 × 18 W / 5400 lm<br>120 V | Matte White – 9016                    | Matte White – 9016      | 16741 1030U |
| Ø 53 cm<br>Ø 25.98*             | Ø 53 cm<br>Ø 25.98"                   |                                              | Matte White – 9016                    | Matte Black – 9005      | 16741 2030U |
|                                 | Min 11.9 cm                           | CRI 92<br>MacAdam 3-Step                     | Matte White – 9016                    | Taupe                   | 16741 3930U |
|                                 | Min 4.68"<br>Max 13.7 cm<br>Max 5.39" | LED included                                 | Matte White – 9016                    | Red                     | 16741 6030U |
| Net weight: 8.38 lbs Parcels: 2 |                                       |                                              | A A A A A A A A A A A A A A A A A A A | IP20 Energy Saving (\$) | Dim Triac 🕲 |

## Puzzle Mega round small

LED 3000 K 3 × 18 W / 5400 lm 120 V CRI 92 MacAdam 3-Step